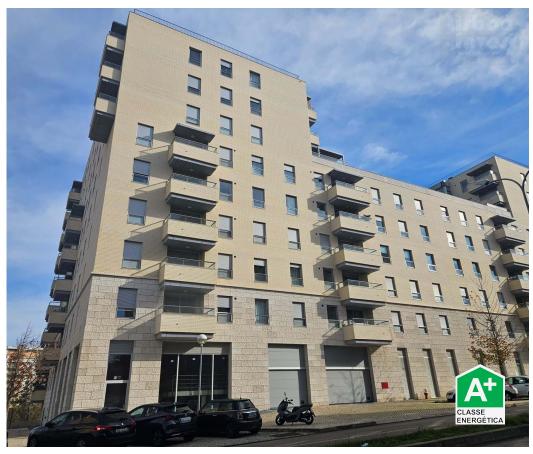

## New T2 for sale with stationing in Alta de Lisboa

Come and discover this new and modern apartment located in the heart of Lisbon, in the vibrant neighborhood of Lumiar. With two cozy bedrooms and two stylish bathrooms, this property offers a total area of 75 square meters, perfect for those looking for comfort and convenience.

Built in 2024, this apartment features a private garage, heating, air conditioning, laundry, built-in wardrobes and a kitchen equipped with all modern amenities such as a washing machine and dishwasher. In addition, the property has a storage/utility room, park views, video intercom system, security alarm and more.

Located in a building with an elevator, this apartment benefits from double glazing, electric shutters and electric garage door, ensuring comfort and safety for its future residents. With A+ energy certification, home automation and alarm, this property is perfect for those looking for modernity and